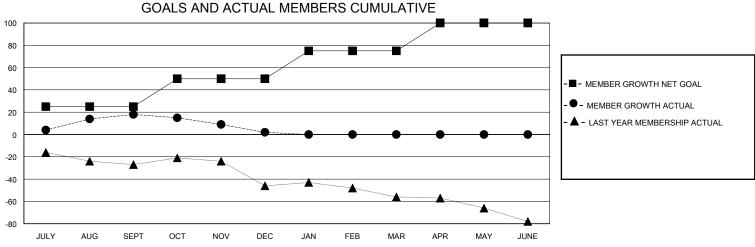

## District 13 OH7

GMT: LOCATION OHIO GMT CA

| •             |               |             |               |                       |                        |                         | •                                                  |
|---------------|---------------|-------------|---------------|-----------------------|------------------------|-------------------------|----------------------------------------------------|
| Clubs         |               |             |               | Members               |                        |                         |                                                    |
|               | RESULTS FOR   | R 2023-2024 |               | RESULTS FOR 2023-2024 |                        |                         |                                                    |
| QUARTER       | NEW CLUB GOAL | NEW CLUBS   | DROPPED CLUBS | QUARTER MEME          | BER GROWTH NET<br>GOAL | MEMBER GROWTH<br>ACTUAL | DROPPED<br>MEMBERS ACTUAL<br>(including transfers) |
| JULY/AUG/SEPT | 0             | 0           | 1             | JULY/AUG/SEPT         | 25                     | 52                      | 26                                                 |
| OCT/NOV/DEC   | 1             | 0           | 0             | OCT/NOV/DEC           | 25                     | 27                      | 41                                                 |
| JAN/FEB/MAR   | 0             | 0           | 0             | JAN/FEB/MAR           | 25                     | 0                       | 0                                                  |
| APR/MAY/JUNE  | 0             | 0           | 0             | APR/MAY/JUNE          | 25                     | 0                       | 0                                                  |