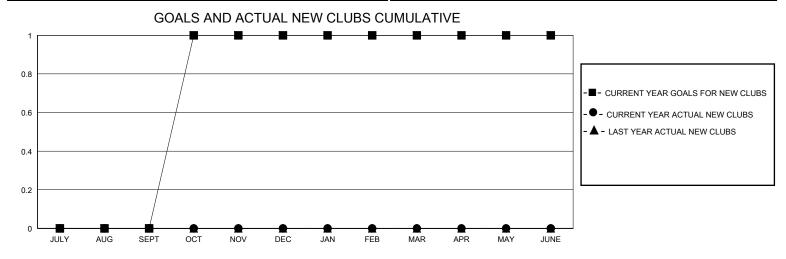

## District 13 OH7

GMT: LOCATION OHIO GMT CA

| •             |               |             |               |                       |                        |                         | •                                                  |
|---------------|---------------|-------------|---------------|-----------------------|------------------------|-------------------------|----------------------------------------------------|
| Clubs         |               |             |               | Members               |                        |                         |                                                    |
|               | RESULTS FOR   | R 2023-2024 |               | RESULTS FOR 2023-2024 |                        |                         |                                                    |
| QUARTER       | NEW CLUB GOAL | NEW CLUBS   | DROPPED CLUBS | QUARTER MEME          | BER GROWTH NET<br>GOAL | MEMBER GROWTH<br>ACTUAL | DROPPED<br>MEMBERS ACTUAL<br>(including transfers) |
| JULY/AUG/SEPT | 0             | 0           | 1             | JULY/AUG/SEPT         | 25                     | 52                      | 26                                                 |
| OCT/NOV/DEC   | 1             | 0           | 0             | OCT/NOV/DEC           | 25                     | 27                      | 41                                                 |
| JAN/FEB/MAR   | 0             | 0           | 0             | JAN/FEB/MAR           | 25                     | 0                       | 0                                                  |
| APR/MAY/JUNE  | 0             | 0           | 0             | APR/MAY/JUNE          | 25                     | 0                       | 0                                                  |